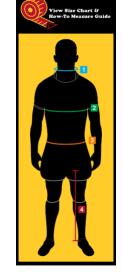

### **CHEST**

Measure around the fullest part of your chest, keeping the measuring tape horizontal.

#### WAIST

Measure around the narrowest part (typically the small of your back and where your body bends side to side), keeping the tape horizontal.

### HIP

Stand with your heels together and measure around the fullest part of your hips, keeping the tape horizontal.

### **INSIDE LEG**

Measure from the crotch to the floor, standing barefoot.